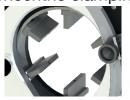

### No tube distortion

Concentric clamping

Stainless steel basic and auxiliary iaws as standard

## positioning

the electrode position: facilitates to be welded Adjustment of the +/- 5 mm

Micrometric

adjustment of the

height of the arc

Accuracy of

adjustment without

specific tooling

## Accurate

### Axial adjustment of

location of the parts tube's axial position

Compatible