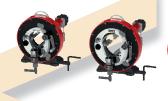

The **stability** of the assembly has been greatly improved by the redesign of the support plate.

### **Easy handling**

Introduction of a lifting eye for use in a workshop or on site.

### Easy handling and transportation