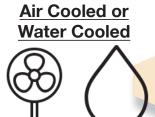

### **Technical characteristics:**

Machines for TIG orbital prefab welding.

Choice of: AIR cooling or WATER cooling

For optimum use, the ambient temperature must be between 0 °C and + 40 °C.

Compatible with AXXAIR type SAXX welding generators, we have an automatic parameter calculation mode.