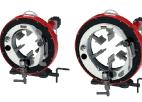

### Robustness

### Easy maintenance and inspection

### A perfect seal against chips

35