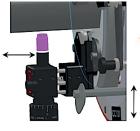

### No tube distortion

Concentric clamping

Stainless steel basic and auxiliary iaws as standard

### **Rotating**

Connect to the SAXX range welding generator

**Constant distance:** 

electrode-tube

Mechanical tracking of

tube ovalization from

the outside.