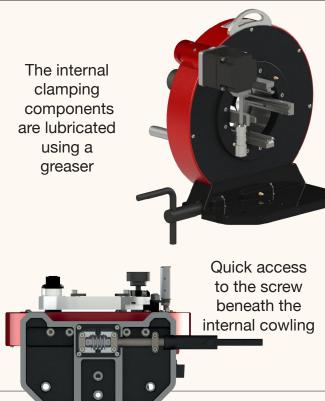

## **NEW PRODUCTS** In the SXx22 orbital welding range



We have decided to strengthen this part of our range of orbital welding machines.









Robustness. improved seating, "positive" clamping and continuity guided the choices of our developers and pilot customers.

The **stability** of the assembly has been greatly improved by the redesign of the support plate.



### **Easy handling**

Introduction of a lifting eye for use in a workshop or on site.

### Robustness



### Easy maintenance and inspection



### A perfect seal against chips





35



### SX122 - 172 - 222 - 322

INNOVATIVE ORBITAL SOLUTIONS

### No tube distortion

Concentric clamping



Stainless steel basic and auxiliary iaws as standard







### **Rotating**

Connect to the SAXX range welding generator

**Constant distance:** 

electrode-tube

Mechanical tracking of

tube ovalization from

the outside.

## positioning

the electrode position: facilitates to be welded Adjustment of the +/- 5 mm



Micrometric

adjustment of the

height of the arc

Accuracy of

adjustment without

specific tooling

## Accurate

### Axial adjustment of

location of the parts tube's axial position







Compatible

### Welding range ø5 - ø119 mm 122 0.25" - 4.5" ø16 - ø173 mm 172 0.625" - 6.625"55 - ø228 mm 222 2.375" - 8.625" ø141 mm - ø