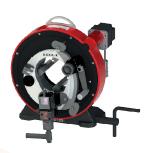

### SX122 - 172 - 222 - 322

INNOVATIVE ORBITAL SOLUTIONS

### No tube distortion

Concentric clamping

Stainless steel basic and auxiliary iaws as standard

### **Rotating**

Connect to the SAXX range welding generator

**Constant distance:** 

electrode-tube

Mechanical tracking of

tube ovalization from

the outside.

## positioning

the electrode position: facilitates to be welded Adjustment of the +/- 5 mm

Micrometric

adjustment of the

height of the arc

Accuracy of

adjustment without

specific tooling

## Accurate

### Axial adjustment of

location of the parts tube's axial position

Compatible

### Welding range ø5 - ø119 mm 122 0.25" - 4.5" ø16 - ø173 mm 172 0.625" - 6.625"55 - ø228 mm 222 2.375" - 8.625" ø141 mm - ø328 322 mm 5.563" - 12.750"