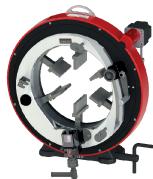

### No tube distortion

Concentric clamping

Stainless steel basic and auxiliary iaws as standard

### Welding range ø5 - ø119 mm 122 0.25" - 4.5" ø16 - ø173 mm 172 0.625" - 6.625"55 - ø228 mm 222 2.375" - 8.625" ø141 mm - ø328 322 mm 5.563" - 12.750"