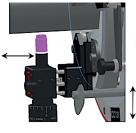

## positioning

the electrode position: facilitates to be welded Adjustment of the +/- 5 mm

Micrometric

adjustment of the

height of the arc

Accuracy of

adjustment without

specific tooling

## Accurate

### Axial adjustment of

location of the parts tube's axial position

Compatible