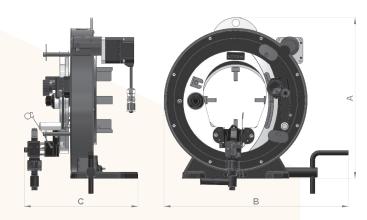

The **stability** of the assembly has been greatly improved by the redesign of the support plate.

### **Easy handling**

Introduction of a lifting eye for use in a workshop or on site.

### No tube distortion

Concentric clamping

Stainless steel basic and auxiliary iaws as standard

### **Rotating**

Connect to the SAXX range welding generator

**Constant distance:** 

electrode-tube

Mechanical tracking of

tube ovalization from

the outside.

## positioning

the electrode position: facilitates to be welded Adjustment of the +/- 5 mm

Micrometric

adjustment of the

height of the arc

Accuracy of

adjustment without

specific tooling

### Axial adjustment of

location of the parts tube's axial position

Compatible

For welding with an AVC / OSC system please refer to the "thick" catalogue

| SX-xx2-E (WATER) |  | 200 A. |  |
|------------------|--|--------|--|
| SX-xx2-A (AIR)   |  | 100 A  |  |

|         | Product<br>Code | Tube welding machine for the following diameters (in mm): |                            | Net    | Customs        | Dimensions       |
|---------|-----------------|-----------------------------------------------------------|----------------------------|--------|----------------|------------------|
|         |                 | With basic jaws                                           | With extra jaws (included) | weight | code           | (AxBxC in<br>mm) |
| -AFTA   | SX122-A         | Ø29 - Ø119                                                | Ø <b>5</b> - Ø99           | 45 kg  | 85153<br>10000 | 446 x 541 x 350  |
| Cooling | SX172-A         | Ø74 - Ø1 <mark>73</mark>                                  | Ø <mark>16</mark> - Ø116   | 52 kg  |                | 493 x 566 x 350  |
| AIR     | SX222-A         | Ø128 - Ø <mark>228</mark>                                 | Ø <mark>55</mark> - Ø155   | 60 kg  |                | 548 x 594 x 350  |
|         | SX322-A         | Ø230 - Ø <mark>328</mark>                                 | Ø <mark>141</mark> - Ø239  | 73 kg  |                | 649 x 644 x 350  |
|         | SX122-E         | Ø29 - Ø119                                                | Ø <b>5</b> - Ø99           | 45 kg  |                | 446 x 541 x 350  |
| Cooling | SX172-E         | Ø74 - Ø <mark>173</mark>                                  | Ø <mark>16</mark> - Ø116   | 52 kg  | 85153          | 493 x 566 x 350  |
| WATER   | SX222-E         | Ø128 - Ø <mark>228</mark>                                 | Ø <mark>55</mark> - Ø155   | 60 kg  | 10000          | 548 x 594 x 350  |
|         | SX322-E         | Ø230 - Ø <mark>328</mark>                                 | Ø141 - Ø239                | 73 kg  |                | 649 x 644 x 350  |