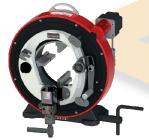

The **stability** of the assembly has been greatly improved by the redesign of the support plate.

### **Easy handling**

Introduction of a lifting eye for use in a workshop or on site.

### Robustness

### Easy maintenance and inspection

### A perfect seal against chips

35