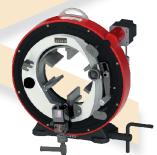

### Easy handling and transportation

### SX122 - 172 - 222 - 322

# INNOVATIVE ORBITAL SOLUTIONS

### **Technical characteristics:**

Machines for TIG orbital prefab welding.

Choice of: AIR cooling or WATER cooling

For optimum use, the ambient temperature must be between 0 °C and + 40 °C.

Compatible with AXXAIR type SAXX welding generators, we have an automatic parameter calculation mode.