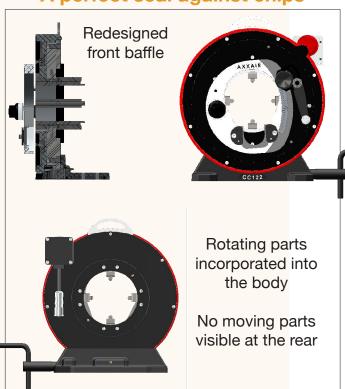

## **NEW PRODUCTS** In the SXx22 orbital welding range



We have decided to strengthen this part of our range of orbital welding machines.









Robustness. improved seating, "positive" clamping and continuity guided the choices of our developers and pilot customers.

The **stability** of the assembly has been greatly improved by the redesign of the support plate.



### **Easy handling**

Introduction of a lifting eye for use in a workshop or on site.

### Robustness



### Easy maintenance and inspection



### A perfect seal against chips





35



### SX122 - 172 - 222 - 322

INNOVATIVE ORBITAL SOLUTIONS

### No tube distortion

Concentric clamping



Stainless steel basic and auxiliary iaws as standard







### **Rotating**

Connect to the SAXX range welding generator

**Constant distance:** 

electrode-tube

Mechanical tracking of

tube ovalization from

the outside.

## positioning

the electrode position: facilitates to be welded Adjustment of the +/- 5 mm



Micrometric

adjustment of the

height of the arc

Accuracy of

adjustment without

specific tooling

## Accurate

### Axial adjustment of

location of the parts tube's axial position







Compatible

### Welding range ø5 - ø119 mm 122 0.25" - 4.5" ø16 - ø173 mm 172 0.625" - 6.625"55 - ø228 mm 222 2.375" - 8.625" ø141 mm - ø328 322 mm 5.563" - 12.750"

### Eas