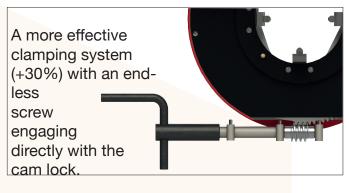

### Robustness

### No tube distortion

Concentric clamping

Stainless steel basic and auxiliary iaws as standard