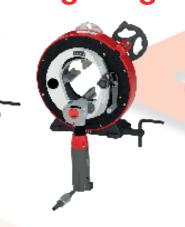

## Handling facility

Inclusion of a lifting ring on the machine for on site or workshop use.

122 - 172 - 222 - 322 👰

#### No tube deforming

Concentric clamping system

Basic and extra stainless steel jaws: no pollution of the pipes

Vibration reduction and increase in blades lifecycle

Optimized blade-jaws distance

#### **Global Process**

May be transformed into a bevelling and orbital welding machine

Continuous use

Anti-twist cable

### Cutting quality

Rotation handle for controlled and continuous cutting speed

#### **Elbow cutting**

Double shafted cutting motor with 2 blade positions