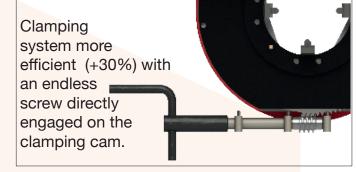

#### No tube deforming

Concentric clamping system

Basic and extra stainless steel jaws: no pollution of the pipes

Vibration reduction and increase in blades lifecycle

Optimized blade-jaws distance