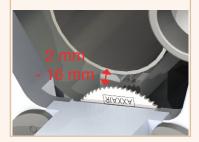

# Cutting precision

Perpendicular cuts < 0.25 mm

<u>1200W motor or</u> pneumatic motor (user's choice)

10

Cutting capacity: Up to 7 mm wall thickness

| Cutting range |                                                              |  |  |  |  |  |
|---------------|--------------------------------------------------------------|--|--|--|--|--|
| 122           | <mark>ø5 -</mark> ø120 mm<br><mark>0.2</mark> 5 - 4.5 "      |  |  |  |  |  |
| 172           | <mark>ø16 -</mark> ø170 mm<br><mark>0.625</mark> – 6.625 "   |  |  |  |  |  |
| 222           | <mark>ø59 -</mark> ø225 mm<br><mark>2.375</mark> – 8.625 "   |  |  |  |  |  |
| 322           | <mark>ø140 -</mark> ø330 mm<br><mark>5.563</mark> – 12.750 " |  |  |  |  |  |