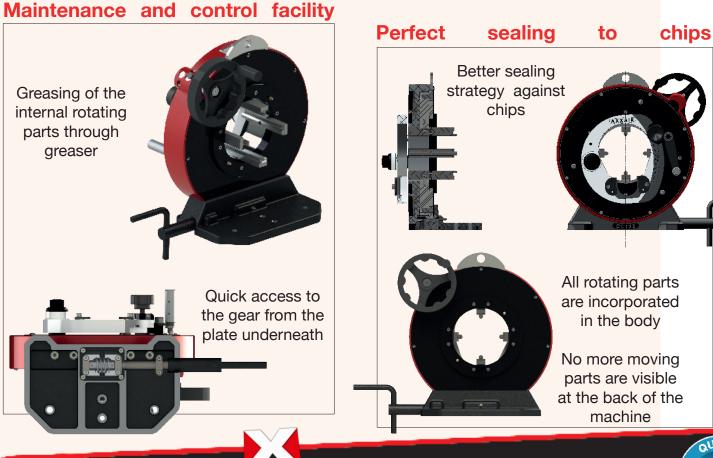

#### No tube deforming

Concentric clamping system

Basic and extra stainless steel jaws: no pollution of the pipes

Vibration reduction and increase in blades lifecycle

Optimized blade-jaws distance