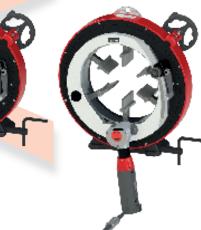

## Handling facility

Inclusion of a lifting ring on the machine for on site or workshop use.

122 - 172 - 222 - 322 👰

#### No tube deforming

Concentric clamping system

Basic and extra stainless steel jaws: no pollution of the pipes

Vibration reduction and increase in blades lifecycle

Optimized blade-jaws distance

#### **Global Process**

May be transformed into a bevelling and orbital welding machine

Continuous use

Anti-twist cable

### Cutting quality

Rotation handle for controlled and continuous cutting speed

#### **Elbow cutting**

Double shafted cutting motor with 2 blade positions